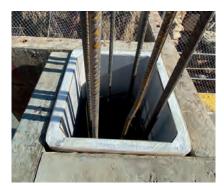

## "No" self-supporting.

The mold is positioned inside the metal formwork panels, which resist the pressure of the concrete, to guarantee the sealing and obtain a perfectly smooth finishing.

Tubotec Funda is composed of a waterproof mold, placed inside an expanded polystyrene sheet, all surrounded on the outside by a layer of reinforced seal.

Waterproofing is the key factor in achieving a perfectly smooth finish.

Any water leak when using a conventional formwork system (metal formworks) damages the finish of the pillar.

One of the main features of our Tubotec Funda product is that the concrete of the pillar sets without loss of sealing and to maintain the perfect homogeneity of the concrete components.