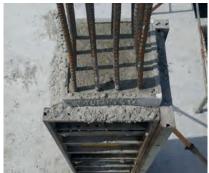

## "No" self-supporting.

The mold is positioned inside the metal formwork panels, which resist the pressure of the concrete, to guarantee the sealing and obtain a perfectly smooth finishing.

Tubotec Funda is composed of a waterproof mold, placed inside an expanded polystyrene sheet, all surrounded on the outside by a layer of reinforced seal.

Waterproofing is the key factor in achieving a perfectly smooth finish.

Any water leak when using a conventional formwork system (metal formworks) damages the finish of the pillar.

One of the main features of our Tubotec Funda product is that the concrete of the pillar sets without loss of sealing and to maintain the perfect homogeneity of the concrete components.