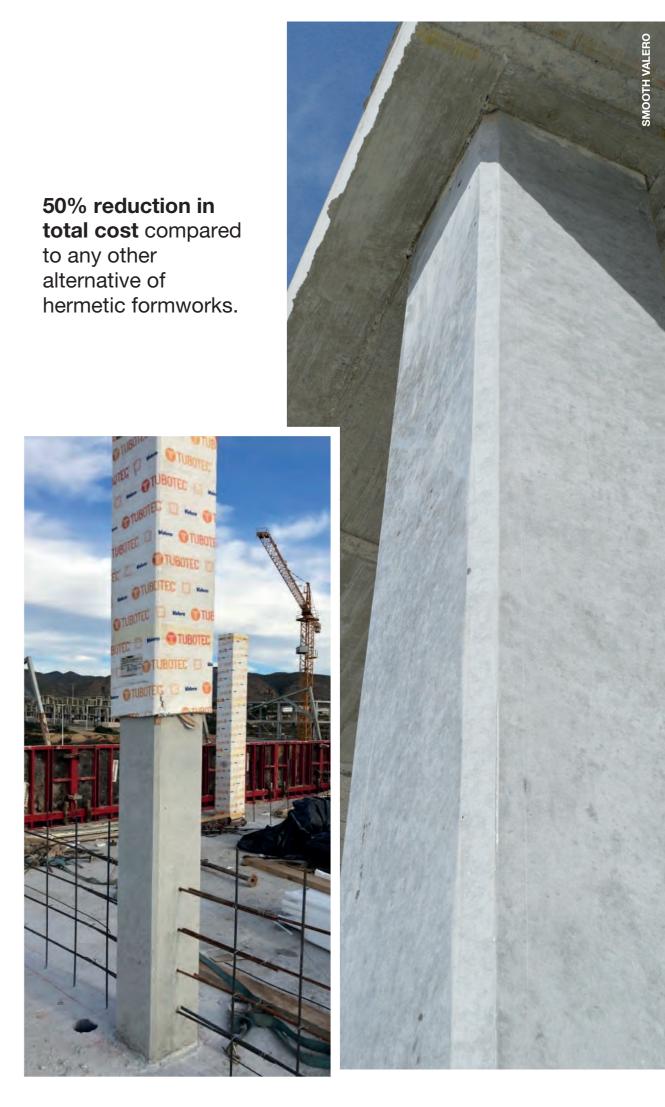

## Novelty

Prefabricated mould for concrete pillars with architectural concrete.

## "No" self-supporting.

The mold is positioned inside the metal formwork panels, which resist the pressure of the concrete, to guarantee the sealing and obtain a perfectly smooth finishing.

Tubotec Funda is composed of a waterproof mold, placed inside an expanded polystyrene sheet, all surrounded on the outside by a layer of reinforced seal.

Waterproofing is the key factor in achieving a perfectly smooth finish.

Any water leak when using a conventional formwork system (metal formworks) damages the finish of the pillar.

One of the main features of our Tubotec Funda product is that the concrete of the pillar sets without loss of sealing and to maintain the perfect homogeneity of the concrete components.