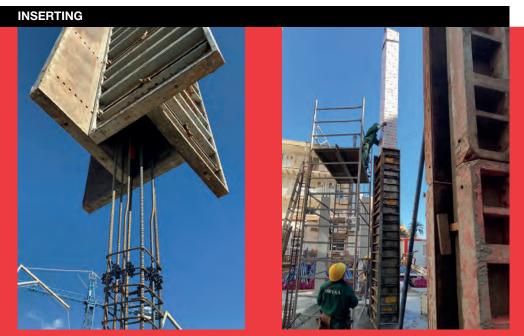

## "No" self-supporting.

The mold is positioned inside the metal formwork panels, which resist the pressure of the concrete, to guarantee the sealing and obtain a perfectly smooth finishing.

Tubotec Funda is composed of a waterproof mold, placed inside an expanded polystyrene sheet, all surrounded on the outside by a layer of reinforced seal.

Waterproofing is the key factor in achieving a perfectly smooth finish.

Any water leak when using a conventional formwork system (metal formworks) damages the finish of the pillar.

One of the main features of our Tubotec Funda product is that the concrete of the pillar sets without loss of sealing and to maintain the perfect homogeneity of the concrete components.