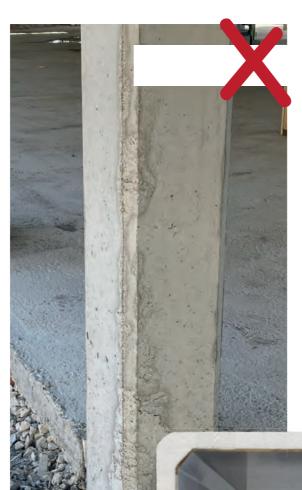

Waterproofing is the key factor in achieving a perfectly smooth finish.

Any water leak when using a conventional formwork system (metal formworks) damages the finish of the pillar.

One of the main features of our Tubotec Funda product is that the concrete of the pillar sets without loss of sealing and to maintain the perfect homogeneity of the concrete components.