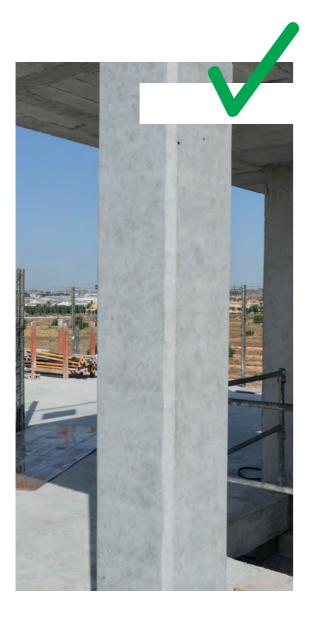

Waterproofing is the key factor in achieving a perfectly smooth finish.

Any water leak when using a conventional formwork system (metal formworks) damages the finish of the pillar.

One of the main features of our Tubotec Funda product is that the concrete of the pillar sets without loss of sealing and to maintain the perfect homogeneity of the concrete components.