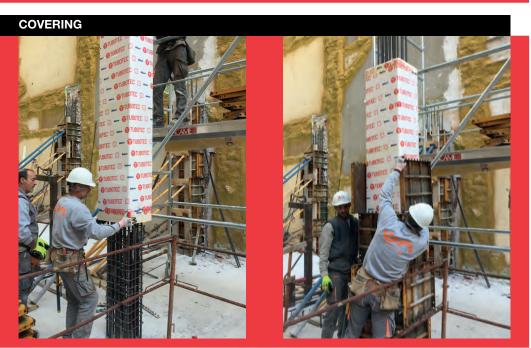

## "No" self-supporting.

The mold is positioned inside the metal formwork panels, which resist the pressure of the concrete, to guarantee the sealing and obtain a perfectly smooth finishing.

Tubotec Funda is composed of a waterproof mold, placed inside an expanded polystyrene sheet, all surrounded on the outside by a layer of reinforced seal.

Waterproofing is the key factor in achieving a perfectly smooth finish.

Any water leak when using a conventional formwork system (metal formworks) damages the finish of the pillar.

One of the main features of our Tubotec Funda product is that the concrete of the pillar sets without loss of sealing and to maintain the perfect homogeneity of the concrete components.