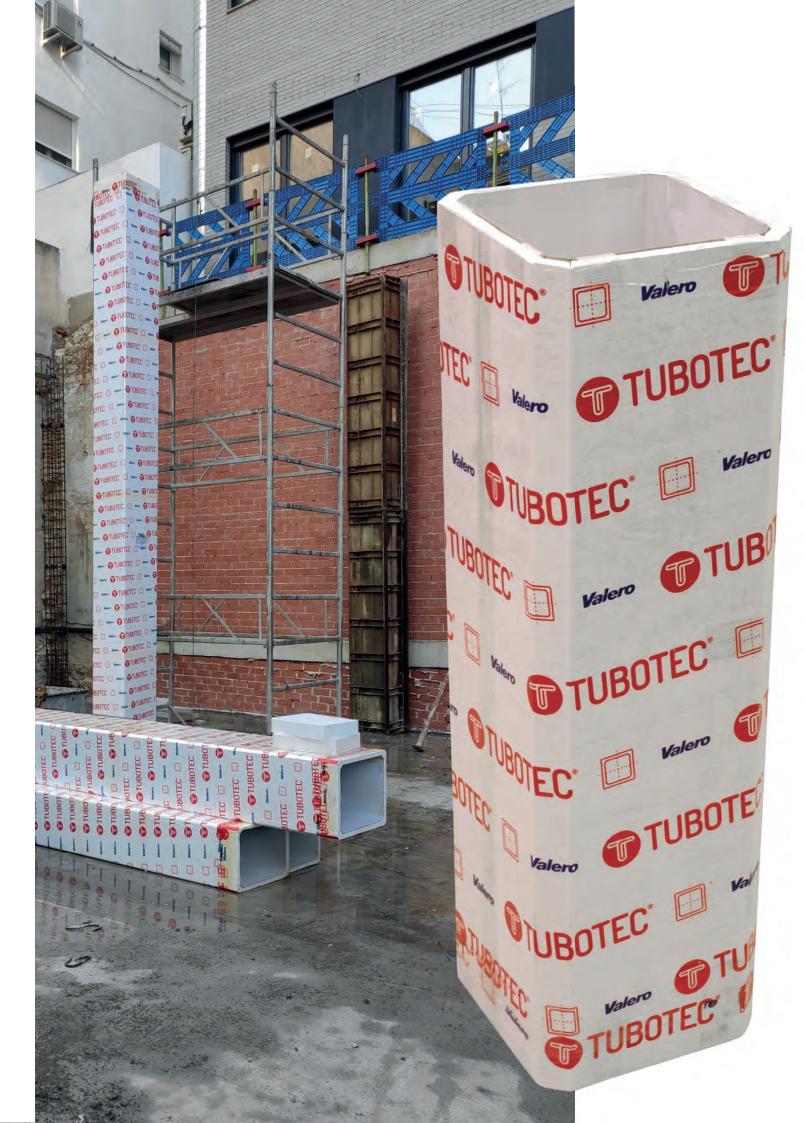

## Novelty

Prefabricated mould for concrete pillars with architectural concrete.

## "No" self-supporting.

The mold is positioned inside the metal formwork panels, which resist the pressure of the concrete, to guarantee the sealing and obtain a perfectly smooth finishing.

Tubotec Funda is composed of a waterproof mold, placed inside an expanded polystyrene sheet, all surrounded on the outside by a layer of reinforced seal.